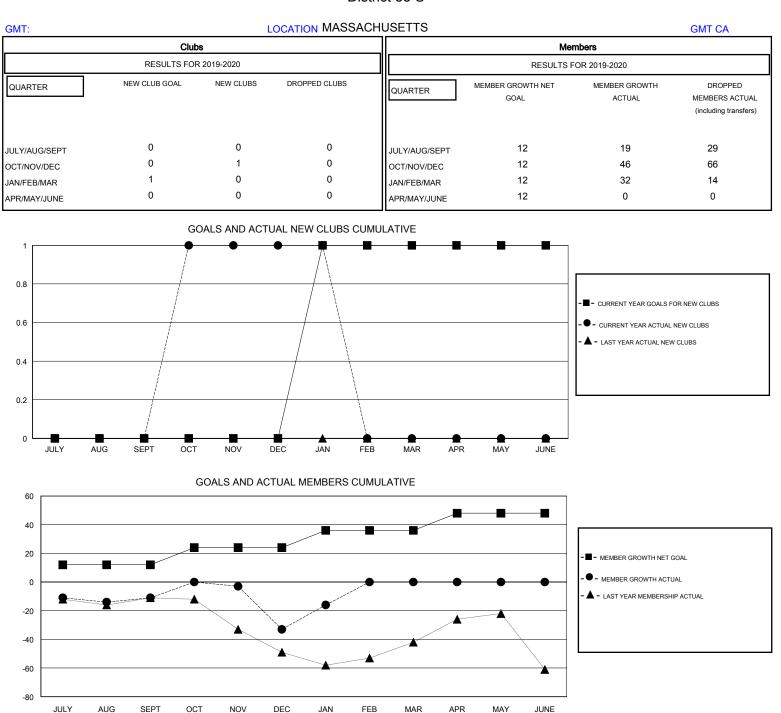

## District 33 S

Results as of: 1/31/2020

| DROPPED CLUBS: 0        |         | 21 CLUBS OF 49 ADDED 1 OR MORE<br>NEW MEMBERS | <u>GENDER DISTRIBUTION</u><br>MALE 1,062 (63.59%) |              |     |
|-------------------------|---------|-----------------------------------------------|---------------------------------------------------|--------------|-----|
| DROPPED MEMBERS         |         |                                               | FEMALE                                            | 608 (36.41%) |     |
| DECEASED                | 14      | CLICK HERE FOR CUMULATIVE.<br>MEMBERSHIP DATA | TOTAL FAMILY UNIT MEMBERS                         |              | 254 |
| CLUB CANCELLED<br>OTHER | 0<br>95 |                                               | FAMILY MEMBERS PAYING HALF<br>DUES                |              | 130 |
| TOTAL                   | 109     |                                               | DUES                                              |              |     |